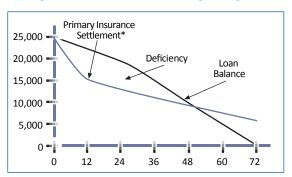

### not what the vehicle's really worth to you!

You remain liable for payment of the difference between your insurance company's settlement and the balance of your loan/lease.

This deficiency, added to the amount of your deductible, time lost from work, rental car costs, replacement vehicle, and other expenses, can easily be thousands of dollars.

### Money that comes out of your pocket!

\*Vehicle actual cash value (less) consumer deductible.

- All risk protection!
- Protection is provided for the term of your loan/lease, up to **84** months.
- Protection is applicable for vehicles valued up to \$100,000.00 at time of purchase!
- Benefits paid up to \$50,000.00!
- Deductible covered up to \$1,000.00!
- Minimal monthly cost!

The information on the graphs is for illustrative purposes only. Actual amounts in relation to specific loans and vehicles may vary.

Be sure to carefully read the APPI, Inc. GAP Deficiency Waiver Contract, because all benefits referenced herein are subject to specific limitations, exclusions, and conditions as set forth therein.